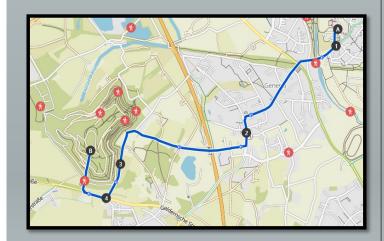

# The Heap with view

#### Information:

- Difficulty level: easy Length of the round: 5,5 km
- Time: around 1 hour
- Suitable for all people
- Parking facilities: parking spot