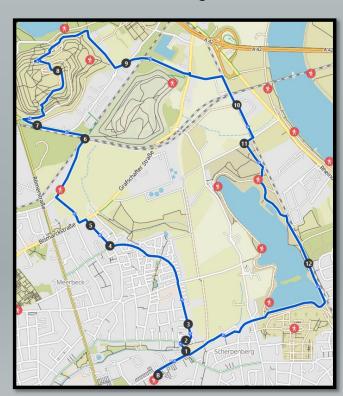

# The mining tour

### Information:

- Difficulty level: middle
- Length of the route: 11,2 km
- Time: around 3 hours
- Suitable for all people
- Parking facilities: parking spot Zechenstraße/Franz-Haniel-Straße