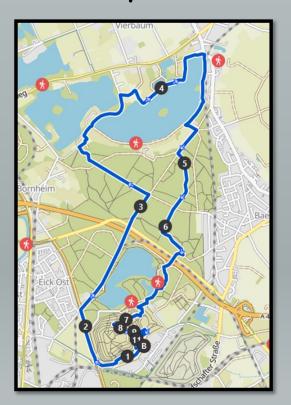

## The Heap Sea Tour

#### Information:

- Difficulty level: difficult Length of Route: 13 km
- Time: around 3.5 hours
- Suitable for trained people
- Parking facilities: parking lot at the FSR Clubhouse